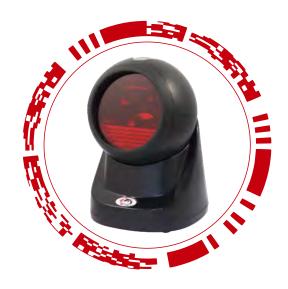

## Omni-directional Barcode Scanner XL-2002

- Two years warranty
- With CE certificate
- Firmware can be upgraded online
- Suit for USB, RS-232, USB-VCP interface port
- Suitable for supermarkets, pharmacies, retail stores
- Powerful performance on decode capability, can read GS1 code

| Light Source           | Visible Laser Diode 650nm                                                                                                                                                                                                                               | Size                  | L × W × H:100mm × 100mm × 149mm                     |
|------------------------|---------------------------------------------------------------------------------------------------------------------------------------------------------------------------------------------------------------------------------------------------------|-----------------------|-----------------------------------------------------|
| Scan Pattern           | 20 lines 5 fields of 4 parallel lines                                                                                                                                                                                                                   | Weight                | 314g                                                |
| Scan Speed             | 1500 scans/s                                                                                                                                                                                                                                            | Material              | ABS+PC                                              |
| Print Contrast         | 30% @ UPC/EAN 100%                                                                                                                                                                                                                                      | Laser Class           | Meet the Grade I National Criteria for Laser Safety |
| Minimum Resolution     | 4mil                                                                                                                                                                                                                                                    | Voltage               | 5 Volts                                             |
| Depth of Field         | 0-220mm for 0.33mm UPC/EAN100%                                                                                                                                                                                                                          | Static Current        | 250mA                                               |
| Host System Interfaces | USB, RS232,USB-VCP                                                                                                                                                                                                                                      | EMC                   | CE DOC compliance                                   |
| Visual Indicators      | Two color LED (blue & red)                                                                                                                                                                                                                              | Operating Temperature | - 0°C to 45°C                                       |
| Beeper Operation       | Programmable tone & volume                                                                                                                                                                                                                              | Storage Temperature   | - 20°C to 60°C                                      |
| Cable                  | Standard 2M straight                                                                                                                                                                                                                                    | Shock                 | Designed to 1.5m drops                              |
| Decoding Capability    | UPC/EAN/JAN, UPC-A & UPC-E, EAN-8 & EAN-13, JAN-8 & JAN-13, ISBN/ISSN, Code 39 (with full ASCII), Codabar (NW7), Code 128 & EAN 128, Code 93, Interleaved 2 of 5 (ITE). Addendum 2 of 5, MSI/Plessy, Code 32 (Italian Pharmacode), RSS 14, RSS 1 imited |                       |                                                     |