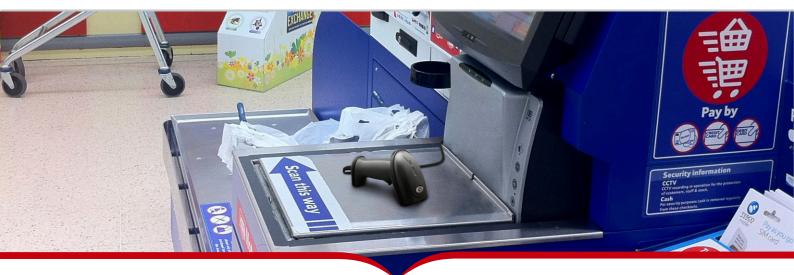

## 2D Image handheld scanner XL-3220

- Support 1D, 2D and GS1 Databar codes
- Good performance on both display and printed label reading
- Rugged casing supports IP54 sealing protection
- Support mulitple interfaces interchane by one scanner
- Designed especially for reatl, cashe register, health-care and public sector