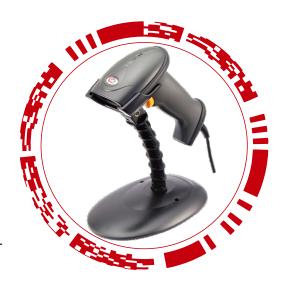

## 2D Image handheld scanner XL-3220

- Support 1D, 2D and GS1 Databar codes
- Good performance on both display and printed label reading
- Rugged casing supports IP54 sealing protection
- Support mulitple interfaces interchane by one scanner
- Designed especially for reatl, cashe register, health-care and public sector